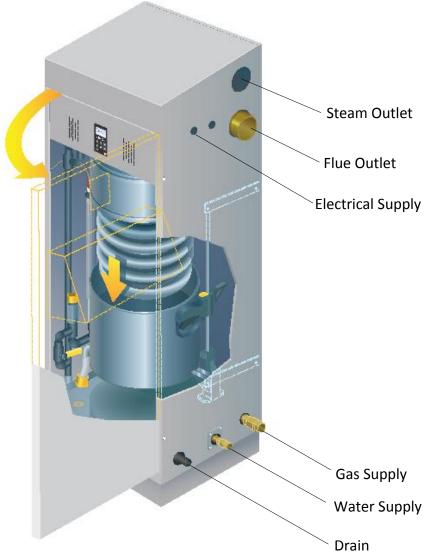

## SKG4 Humidifier - Inlet and Outlet Locations (Outdoor Unit):

(View with right side connections)

Note: Steam outlet, drain outlet, water supply inlet, gas supply inlet and flue outlet are located on the right hand side of the humidifier. Other locations of any of these outlets or inlets are available upon request.

| Connection              | Right side* (standard) | Left side* (optional) | Bottom (optional) |
|-------------------------|------------------------|-----------------------|-------------------|
| Steam outlet            |                        |                       | ☐ (**)            |
| Drain outlet            |                        |                       |                   |
| Water supply inlet      |                        |                       |                   |
| Electrical supply inlet |                        | Not available         |                   |
| Gas supply inlet        |                        |                       | Not applicable    |
| Flue outlet             |                        | □ (**)                | Not applicable    |

<sup>\*</sup> When in front of the humidifier

<sup>\*\*</sup> The steam outlet at the bottom interferes with the flue outlet of the left side. This combination is not available.